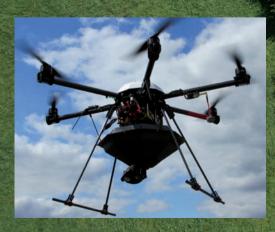

### **Drone based scoring**

Parcel trials demand a great deal to employees, machines and sensors. The same counts for our XR6 and it therefore guarantees the best data quality and availability. No matter whether you use multispectral, thermal or RGB sensors – with the XR6 you do not loose any time in the field while changing the sensor. After only one minute the XR6 is in the air again, thanks to our fast changeable sensor carrier. And the vibration damped active camera mounting provides sharp images and exact data.

geo-konzept offers, with the combination of XR6 and our software MiniGIS, the special solution for planning and scoring field trials.

Sensor platform, tool, "flying eye" – our XR6 assumes multiple functions and stands for highest reliability and security, maximum flexibility and best data quality. Our flight systems consist of a combination of the best hard- and software components and materials. Hence they form the perfect base for our mining and precision farming solutions.