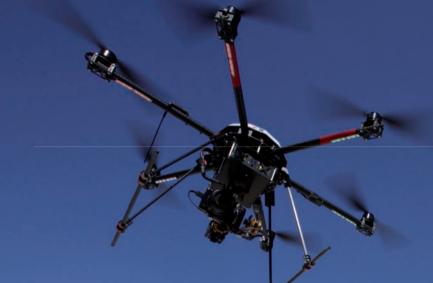

geo-konzept offers, with the combination of XR6 and our software MiniGIS, the special solution for planning and scoring field trials.

Sensor platform, tool, "flying eye" – our XR6 assumes multiple functions and stands for highest reliability and security, maximum flexibility and best data quality. Our flight systems consist of a combination of the best hard- and software components and materials. Hence they form the perfect base for our mining and precision farming solutions.

We offer more: technology, geo-data expertise and know-how in the field. The XR6 and geo-konzept – a powerful package, directly for your applications!