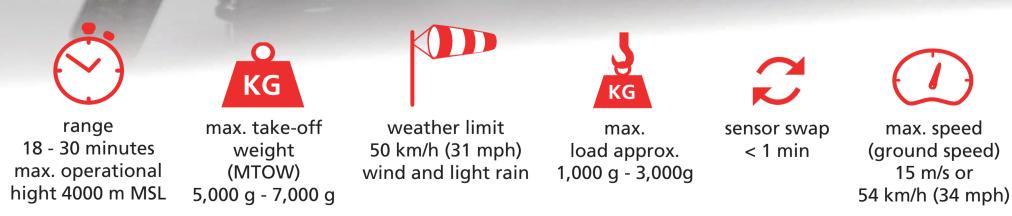

### **Drone based scoring**

Parcel trials demand a great deal to employees, machines and sensors. The same counts for our XR6 and it therefore guarantees the best data quality and availability. No matter whether you use multispectral, thermal or RGB sensors – with the XR6 you do not loose any time in the field while changing the sensor. After only one minute the XR6 is in the air again, thanks to our fast changeable sensor carrier. And the vibration damped active camera mounting provides sharp images and exact data.

geo-konzept offers, with the combination of XR6 and our software MiniGIS, the special solution for planning and scoring field trials.

Sensor platform, tool, "flying eye" – our XR6 assumes multiple functions and stands for highest reliability and security, maximum flexibility and best data quality. Our flight systems consist of a combination of the best hard- and software components and materials. Hence they form the perfect base for our mining and precision farming solutions.