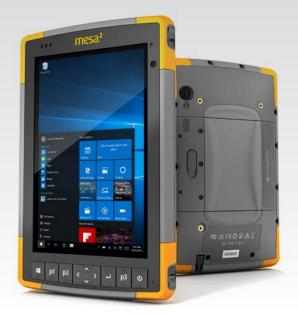

Introducing... your new office. In a sleek, ultra-rugged package that can go with you into the harshest environments out there. Running Windows® 10 and Android™ 5.1 the new Mesa 2 Rugged Tablet brings powerful functionality to your mobile data collection, featuring a vast, 7-inch, extra-bright display for easily viewing maps or large images, all-day battery power lasting up to 15 hours, and of course, the unmatched ruggedness that Juniper Systems is known for. Consider the Mesa 2 your office, anywhere.

# **Mesa 2 Rugged Tablet**

The days of needing multiple devices to collect and analyze data are gone. Running a full Windows OS, you can carry out the entire data collection process from start to finish on your Mesa 2. With a racing-fast processor, extra-long battery life, and unbeatable ruggedness, the Mesa 2 is designed for maximum efficiency in the harshest environments. And while it features a larger display than any previous Juniper Systems device, the Mesa 2 is lightweight and ergonomic, minimizing fatigue while improving productivity. With all the functionality of a desktop computer packed into a tough, mobile device, the Mesa 2 will truly become your office, anywhere.

#### ILLUMIVIEW™ HIGH-VISIBILITY DISPLAY

- Large, 7-inch display for easy viewing
- IllumiView technology provides extraordinary visibility
- Optically-bonded capacitive touch screen for needle-sharp imagery
- Chemically-strengthened Dragontrail™ glass for excellent impact & scratch resistance