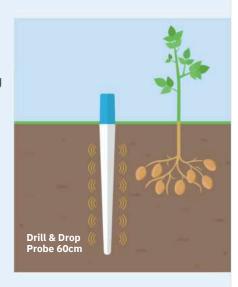

## **Features**

- Tapered shape allows for extremely fast and highquality undisturbed installation in majority of soil types.
- Ability to measure the true soil profile, NOT slurry.
- Pre-normalised sensors with inbuilt default calibration equations.
- Soil moisture charts are displayed in IrriMAX Live through any web browser on your phone or laptop.
- Available with moisture, salinity and temperature sensors at every 10cm (4") depth.

## **Benefits**

- Best choice for vegetable crops, due to the fast and easy install and extraction techniques.
- Ideal for use in areas without mobile reception, simply download the data to your phone in the field and upload later on when back at the office.
- Manage irrigations to save water, power, fertiliser and time, along with increased yields and quality.
- Fast and undisturbed, slurry-free installation procedure, increasing the validity of soil moisture and salinity readings.
- Combine soil moisture, salinity and temperature readings to see what's happening in the soil profile.