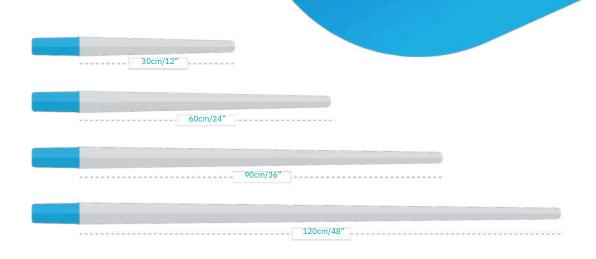

| Sentek Drill & Drop Bluetooth Probe Specifications |                                                             |                             |                              |                           |
|----------------------------------------------------|-------------------------------------------------------------|-----------------------------|------------------------------|---------------------------|
| Probe lengths                                      | 30cm/12"                                                    | 60cm/24"                    | 90cm/36"                     | 120cm/48"                 |
| Number of sensors                                  | 3                                                           | 6                           | 9                            | 12                        |
| Outer probe diameter                               | Top: 30mm<br>Bottom: 28.75mm                                | Top: 30mm<br>Bottom: 27.5mm | Top: 30mm<br>Bottom: 26.25mm | Top: 30mm<br>Bottom: 25mm |
| Types of sensors (at each depth)                   | Moisture + Temperature OR Moisture + Temperature + Salinity |                             |                              |                           |
| Resolution                                         | Moisture = 1:10000 Salinity = 1:600 Temperature = 0.3°C     |                             |                              |                           |
| Moisture precision                                 | +/- 0.03% vol.                                              |                             |                              |                           |
| Temperature accuracy                               | +/- 2°C @ 25°C                                              |                             |                              |                           |
| Operating temperature                              | -20°C to 60°C                                               |                             |                              |                           |